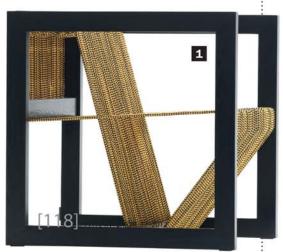

## Дизайн с историей

3

5

1. Кресло Illusion Arm. 2. Люстра Arabi. 3. Настольная лампа Arabi 4. Раздвижная ширма Arabi. 5. Люстра Т, выполненная из скрученногоматраса.6.ОбеденныестульяIllusionDine.7.Табурет Illusion. 8. Раздвижной ящик The Crate, легко превращающийся в журнальный столик. 9. Вешалка The Palm [ТЕНДЕНЦИИ] ЦВЕТ