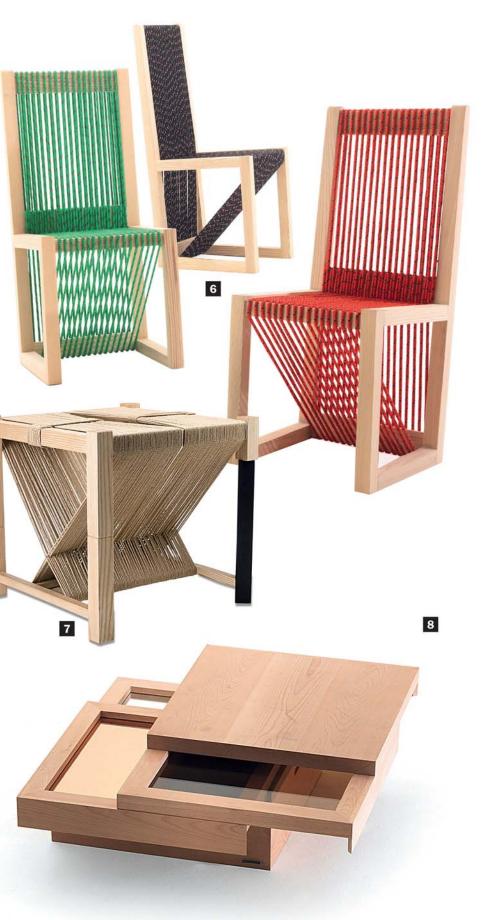

## Дизайн с историей

3

5

1. Кресло Illusion Arm. 2. Люстра Arabi. 3. Настольная лампа Arabi 4. Раздвижная ширма Arabi. 5. Люстра Т, выполненная из скрученногоматраса.6.ОбеденныестульяIllusionDine.7.Табурет Illusion. 8. Раздвижной ящик The Crate, легко превращающийся в журнальный столик. 9. Вешалка The Palm [ТЕНДЕНЦИИ] ЦВЕТ