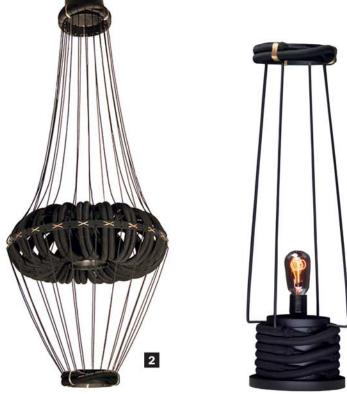

## Дизайн с историей

3

5

1. Кресло Illusion Arm. 2. Люстра Arabi. 3. Настольная лампа Arabi 4. Раздвижная ширма Arabi. 5. Люстра Т, выполненная из скрученногоматраса.6.ОбеденныестульяIllusionDine.7.Табурет Illusion. 8. Раздвижной ящик The Crate, легко превращающийся в журнальный столик. 9. Вешалка The Palm [ТЕНДЕНЦИИ] ЦВЕТ